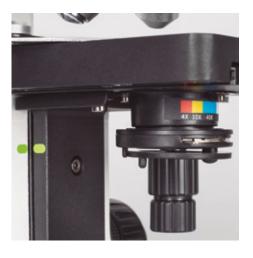

## STELLAR 1-T

| Optical system            | Finite optical system, 160mm                                                                        |
|---------------------------|-----------------------------------------------------------------------------------------------------|
| Observation tube          | Trinocular head, Siedentopf type                                                                    |
| Inclination               | 30° inclined, 360° rotating                                                                         |
| Trinocular light split    | Fixed 50:50                                                                                         |
| Interpupillary distance   | 48-75mm                                                                                             |
| Diopter adjustment        | On left tube, +/- 5 diopter                                                                         |
| Eyepieces                 | Widefield WF10X/18mm                                                                                |
| Nosepiece                 | Quadruple                                                                                           |
| Objective classification  | EA Achromatic, DIN                                                                                  |
| Objectives                | 4X/0.10 (WD 19mm), 10X/0.25 (WD 6.6mm), 40X/0.65/S (WD 0.45mm), 100X/1.25/S-Oil (WD 0.13mm)         |
| Objective mounting thread | W 4/5"x1/36" (RMS standard)                                                                         |
| Stand type                | Upright                                                                                             |
| Stage                     | Mechanical stage with built-in low position coaxial stage control and sample holder                 |
| Stage size                | 125x115mm                                                                                           |
| Travel range X&Y          | 70x25mm                                                                                             |
| Condenser                 | Abbe Condenser N.A. 1.25                                                                            |
| Diaphragm                 | Color coded iris diaphragm                                                                          |
| Focus mechanism           | Coaxial coarse and fine focusing system with tension adjustment                                     |
| Fine focus precision      | 3.4µm                                                                                               |
| Focusing stroke           | 14mm                                                                                                |
| Upper limit stop          | Upper limit stop preset but adjustable                                                              |
| Transmitted illumination  | DC 3.3V, LED 1W with intensity control                                                              |
| Illumination features     | Sleep mode (30 min. auto on-off)                                                                    |
| Transformer               | External                                                                                            |
| Power supply              | 100-240V (CE)                                                                                       |
| Other features            | Double slide storage, cable and transformer storage, USB Type-C power input (also for battery pack) |
| Accessories included      | Dust cover, immersion oil (5ml), 0.5X c-mount adapter                                               |
| Dimensions LxWxH          | 338x171x338mm                                                                                       |
| Net weight                | 4.3kg                                                                                               |
| Notes                     | Transport and storage case                                                                          |