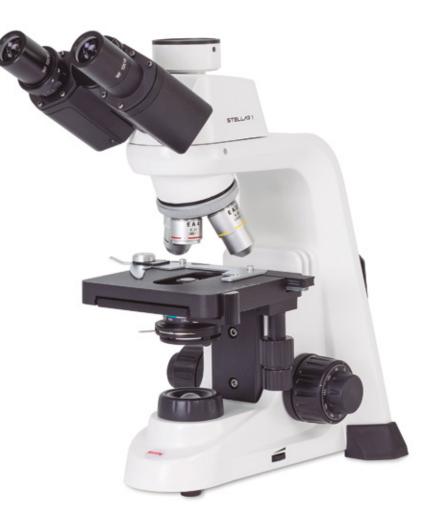

## STELLAR 1-T

| Optical system            | Finite optical system, 160mm                                                                        |
|---------------------------|-----------------------------------------------------------------------------------------------------|
| Observation tube          | Trinocular head, Siedentopf type                                                                    |
| Inclination               | 30° inclined, 360° rotating                                                                         |
| Trinocular light split    | Fixed 50:50                                                                                         |
| Interpupillary distance   | 48-75mm                                                                                             |
| Diopter adjustment        | On left tube, +/- 5 diopter                                                                         |
| Eyepieces                 | Widefield WF10X/18mm                                                                                |
| Nosepiece                 | Quadruple                                                                                           |
| Objective classification  | EA Achromatic, DIN                                                                                  |
| Objectives                | 4X/0.10 (WD 19mm), 10X/0.25 (WD 6.6mm), 40X/0.65/S (WD 0.45mm), 100X/1.25/S-Oil (WD 0.13mm)         |
| Objective mounting thread | W 4/5"x1/36" (RMS standard)                                                                         |
| Stand type                | Upright                                                                                             |
| Stage                     | Mechanical stage with built-in low position coaxial stage control and sample holder                 |
| Stage size                | 125x115mm                                                                                           |
| Travel range X&Y          | 70x25mm                                                                                             |
| Condenser                 | Abbe Condenser N.A. 1.25                                                                            |
| Diaphragm                 | Color coded iris diaphragm                                                                          |
| Focus mechanism           | Coaxial coarse and fine focusing system with tension adjustment                                     |
| Fine focus precision      | 3.4µm                                                                                               |
| Focusing stroke           | 14mm                                                                                                |
| Upper limit stop          | Upper limit stop preset but adjustable                                                              |
| Transmitted illumination  | DC 3.3V, LED 1W with intensity control                                                              |
| Illumination features     | Sleep mode (30 min. auto on-off)                                                                    |
| Transformer               | External                                                                                            |
| Power supply              | 100-240V (CE)                                                                                       |
| Other features            | Double slide storage, cable and transformer storage, USB Type-C power input (also for battery pack) |
| Accessories included      | Dust cover, immersion oil (5ml), 0.5X c-mount adapter                                               |
| Dimensions LxWxH          | 338x171x338mm                                                                                       |
| Net weight                | 4.3kg                                                                                               |
| Notes                     | Transport and storage case                                                                          |