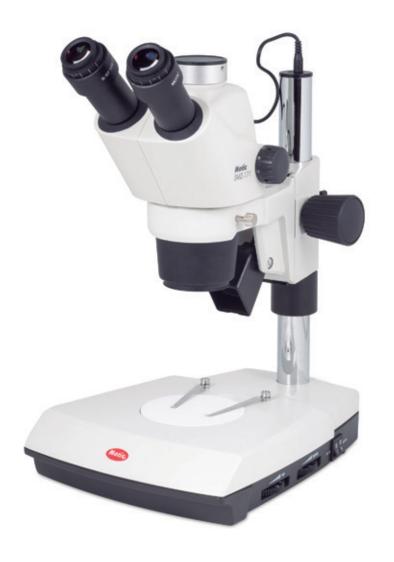

## SMZ-171-TLED

| Optical system           | Greenough                                                         |
|--------------------------|-------------------------------------------------------------------|
| Observation tube         | Trinocular head                                                   |
| Inclination              | 45° inclined                                                      |
| Trinocular light split   | Fixed 50:50                                                       |
| Interpupillary distance  | 52-75mm                                                           |
| Diopter adjustment       | On both eyepieces, +/- 5 diopter                                  |
| Eyepieces                | Widefield N-WF10X/23mm with diopter adjustment                    |
| Objectives system        | Zoom, ratio 6.7:1                                                 |
| Objectives               | 0.75X~5X                                                          |
| Working distance         | 110mm                                                             |
| Stand type               | Pole type stand with transmitted illumination                     |
| Head holder              | For Ø32mm column and Ø76mm head                                   |
| Focus mechanism          | Coarse focusing system with tension adjustment                    |
| Focusing stroke          | 49mm                                                              |
| Incident illumination    | LED 3W with intensity control                                     |
| Transmitted illumination | LED 3W with reflector and intensity control                       |
| Illumination features    | Transmitted light with tilting reflector for oblique illumination |
| Transformer              | External                                                          |
| Power supply             | 100-240V (CE)                                                     |
| Accessories included     | Dust cover, black/white and frosted stage plates                  |
| Dimensions LxWxH         | 303x239x405mm                                                     |
| Base                     | 303x239mm                                                         |
| Column/Arm               | Height 232mm, Ø32mm                                               |
| Net weight               | 6.2kg                                                             |