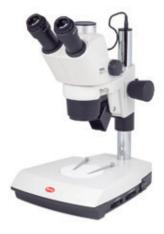

## SMZ-171-TLED

| Optical system           | Greenough                                                         |
|--------------------------|-------------------------------------------------------------------|
| Observation tube         | Trinocular head                                                   |
| Inclination              | 45° inclined                                                      |
| Trinocular light split   | Fixed 50:50                                                       |
| Interpupillary distance  | 52-75mm                                                           |
| Diopter adjustment       | On both eyepieces, +/- 5 diopter                                  |
| Eyepieces                | Widefield N-WF10X/23mm with diopter adjustment                    |
| Objectives system        | Zoom, ratio 6.7:1                                                 |
| Objectives               | 0.75X~5X                                                          |
| Working distance         | 110mm                                                             |
| Stand type               | Pole type stand with transmitted illumination                     |
| Head holder              | For Ø32mm column and Ø76mm head                                   |
| Focus mechanism          | Coarse focusing system with tension adjustment                    |
| Focusing stroke          | 49mm                                                              |
| Incident illumination    | LED 3W with intensity control                                     |
| Transmitted illumination | LED 3W with reflector and intensity control                       |
| Illumination features    | Transmitted light with tilting reflector for oblique illumination |
| Transformer              | External                                                          |
| Power supply             | 100-240V (CE)                                                     |
| Accessories included     | Dust cover, black/white and frosted stage plates                  |
| Dimensions LxWxH         | 303x239x405mm                                                     |
| Base                     | 303x239mm                                                         |
| Column/Arm               | Height 232mm, Ø32mm                                               |
| Net weight               | 6.2kg                                                             |