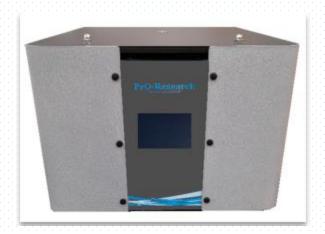

# PrO-Research Centrifuge K242 Large Prime

# Specifications:

| Catalogue Nr.      | PRO-K242                |
|--------------------|-------------------------|
| Speed              | 500-15,000 Rpm          |
|                    | (1 Rpm steps)           |
| RCF Max            | 22,000 G                |
| Timer              | 0-9999 Min              |
|                    | (1 sec steps)           |
| Memory             | 108 programs            |
| Acceleration rates | 10 programs             |
| Deceleration rates | 10 programs             |
| Rotor              | BRK5520 * 1             |
|                    | (4*500ml)               |
| Adapters           | AF815*4, 12*15ml        |
|                    | AF850*4, 5*50ml         |
| Weight             | 63.5 Kg (without rotor) |
| Dimensions (H*W*D) | 440*580*630mm           |
| Power              | 750W                    |
| Voltage supply     | 120V, 50/60Hz           |