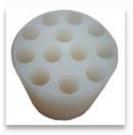

| 500-15,000 Rpm          |
|                    | (1 Rpm steps)           |
| RCF Max            | 22,000 G                |
| Timer              | 0-9999 Min              |
|                    | (1 sec steps)           |
| Memory             | 108 programs            |
| Acceleration rates | 10 programs             |
| Deceleration rates | 10 programs             |
| Rotor              | BRK5520 * 1             |
|                    | (4*500ml)               |
| Adapters           | AF815*4, 12*15ml        |
|                    | AF850*4, 5*50ml         |
| Weight             | 63.5 Kg (without rotor) |
| Dimensions (H*W*D) | 440*580*630mm           |
| Power              | 750W                    |
| Voltage supply     | 120V, 50/60Hz           |

## **AF815 ADAPTER**



### AF850 ADAPTER