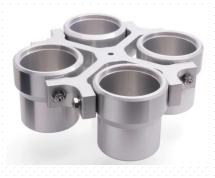

BRK5520 ROTOR (4\*500ml)

| Model                         | BRK5520               |
|-------------------------------|-----------------------|
| Rotor type                    | 4 x 500ml             |
| Tube size                     | 98 x 155 (85 x 130)mm |
| Speed mín, rpm                | 500                   |
| Speed máx, rpm                | 4000                  |
| Max. Acceleration, Rcf (G)    | 3400                  |
| Tube angle                    | 0                     |
| Accel. time, seg              | 45 (35)               |
| Desacel time, seg             | 45 (35)               |
| Autoclave sterillization temp | 121 (20) °C           |