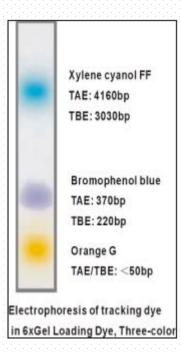

Storage: Store at RT

Quality Assurance Statement: Gel Loading Dye, Three-colour (6X) is assayed for

contaminating endonuclease, exonuclease and RNase activity.

Dye Migrate Rate (on a standard 1% TAE or TBE agarose gel)

Xylene Cyanol, TAE: 4160 bp, TBE: 3030 bp Bromophenol Blue, TAE: 370 bp, TBE: 220 bp

Orange G: TAE/TBE<50 bp

Contents:

60 mM EDTA

Gel Loading Dye, Three-colour (6X):

10 mM Tris-HCL (pH 7.6) 0.03% Bromophenol Blue 0.03% Xylene Cyanol 0.15% Orange G 60% Glycerol