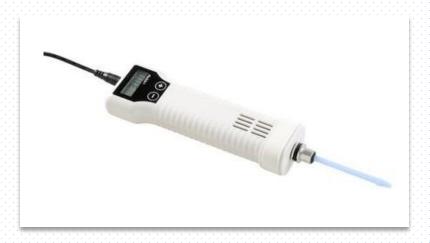

## **G50 Motor-Driven Tissue Grinder**

G50 electric tissue grinder is a brushless motor drive small, convenient, all-digital control handheld tissue grinder / homogenizer, in a small centrifuge tube grinding tiny protein, DNA and tissue particles play grinding and mixing role.

## **Features**

3000-8000 RPM adjustable speed

Built-in constant speed control by external load remains constant speed output 4- bit LCD screen, buttons to set the speed Using the sensorless brushless gun technology do not need to rely on any speed sensor to calculate the real-time speed.

The loop current control technology, to prevent the load operation of the motor burned effectively protect the battery and power, High torque brushless motor as a power output, the output power is the same size as similar products 4-5 times, Brushless motor greatly extend the life of the motor.