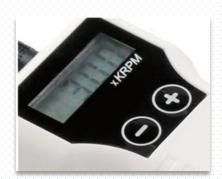

## **Features**

3000-8000 RPM adjustable speed

Built-in constant speed control by external load remains constant speed output 4- bit LCD screen, buttons to set the speed Using the sensorless brushless gun technology do not need to rely on any speed sensor to calculate the real-time speed.

## **Technical parameters**

Power supply: 12V DC 5A (vehicle

power supply or battery box). Speed range: 3000 ~ 8000rpm.

Motor Control: Brushless motor with

constant speed control system.

Output Power: 50W continuous output